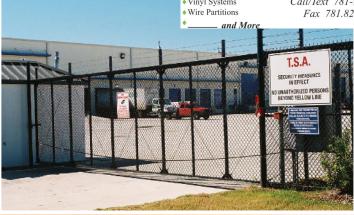

## **FORTRESS HEAVY DUTY CANTILEVER SLIDE GATE**

BY TYMETAL CORP.

The Fortress Heavy Duty Slide Gate, manufactured by Tymetal Corp., is a cantilever system consisting of single or multiple panels. Appropriate for openings up to 30 feet for single gates and up to 60 feet for doubles, the Fortress Gate is designed to provide rigidity and stability.