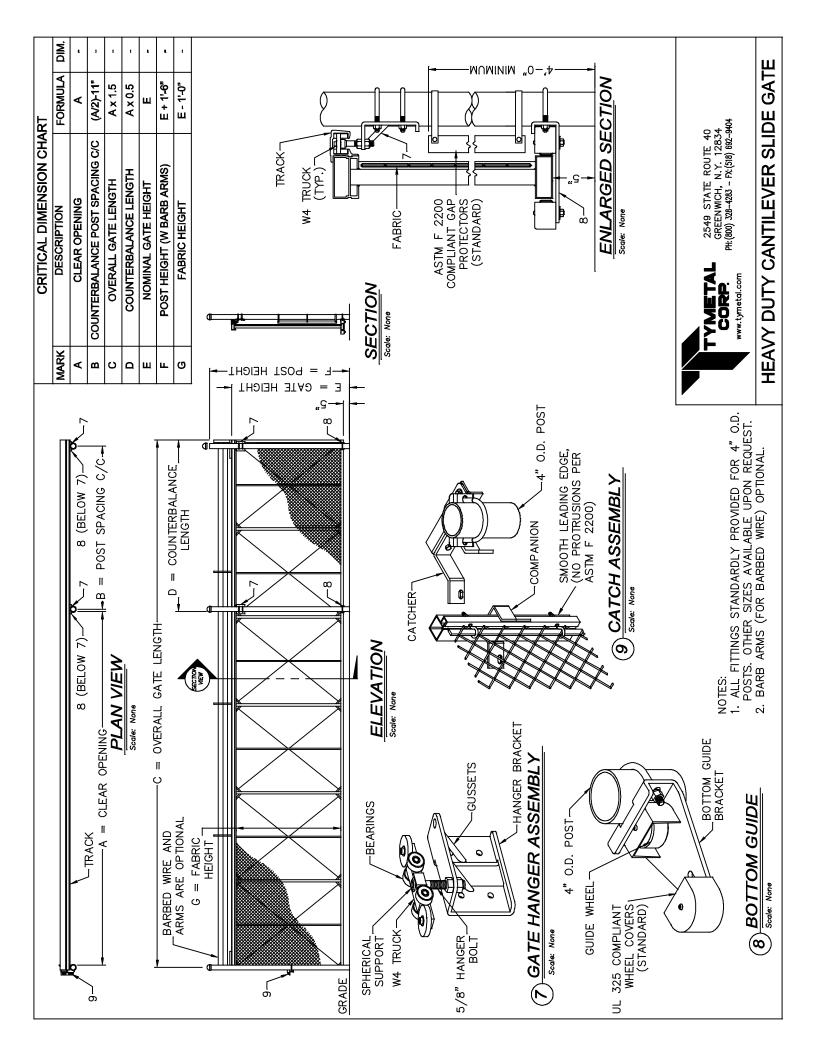

The frame is fabricated from aluminum alloy extrusions with primary members (top and bottom) rectangular in shape with a cross section not less than 2"x 5". Vertical members at the ends of the frame have a cross section of no less than 2" x 2". Intermediate vertical members are 1" x 2" in cross section.

The frame is supported from the track of extruded aluminum alloy by two self-aligning, 4-wheeled, sealed lubricant, ball bearing truck assemblies. Tymetal cantilever slide gates lead the industry in quality of materials and design, with over 25 years of continuous duty use throughout North America. All Tymetal slide gates include the following features for reliability and end user safety:

- 1. Tymetal trucks are designed for slide gate use and are tested in extreme load and weather
- 2. Tymetal gates are built to ASTM F2200 and ASTM F1184 (Type 2 Class 2)
- 3. Tymetal gates are supplied with gap protectors and guide roller covers
- 4. Tymetal gates are designed and built to order matching your specific project needs
- 5. See the Tymetal design details on the back of this page