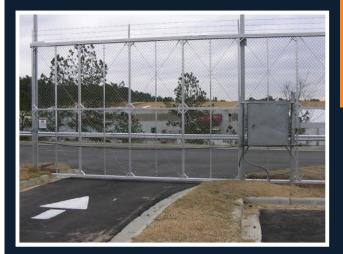

## **FORTRESS HEAVY DUTY CANTILEVER SLIDE GATE**

BY TYMETAL CORP.

The Fortress Heavy Duty Slide Gate, manufactured by Tymetal Corp., is a cantilever system consisting of single or multiple panels. Appropriate for openings up to 30 feet for single gates and up to 60 feet for doubles, the Fortress Gate is designed to provide rigidity and stability.